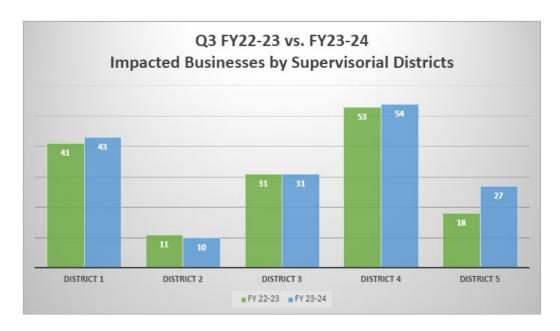

## 1. Impacted Businesses

- The 1st Supervisorial District had a total of 43 impacted companies that spanned across 10 different industries. The Manufacturing and the Retail Trade industries were the most impacted with more than 70% of the affected businesses.
- The **2**<sup>nd</sup> **Supervisorial District** had a total of 10 impacted businesses. These companies span across 5 industries, including Agriculture/Forestry/Fishing/Hunting, Retail Trade, Manufacturing, Information & Transportation, and Warehousing.
- The **3<sup>rd</sup> Supervisorial District** had a total of 31 impacted businesses spanning across 9 different industries. The most affected industries included 7 businesses from Accommodation and Food Services, and 7 from Retail Trade.
- The 4<sup>th</sup> Supervisorial District had a total of 54 impacted businesses, the most out of all supervisorial districts, spanning across 11 different industries. The top 16 of those businesses are in Retail Trade, 13 belonged to Manufacturing industry, and 7 impacted businesses are in Accommodation and Food Services.
- The 5<sup>th</sup> Supervisorial District had a total of 27 impacted companies across 11 industries.
   The top 5 impacted businesses are from Transportation & Warehousing and another 5 businesses are from the Accommodation & Food Services.

# Rapid Response Activity by Supervisorial District (Attachment I)

| Supervisorial District | Number of Companies | Number of Affected Employees |
|------------------------|---------------------|------------------------------|
| 1                      | 43                  | 1753                         |
| 2                      | 9                   | 349                          |
| 3                      | 31                  | 1511                         |
| 4                      | 54                  | 1743                         |
| 5                      | 27                  | 906                          |
| Grand Total            | 164                 | 6262                         |