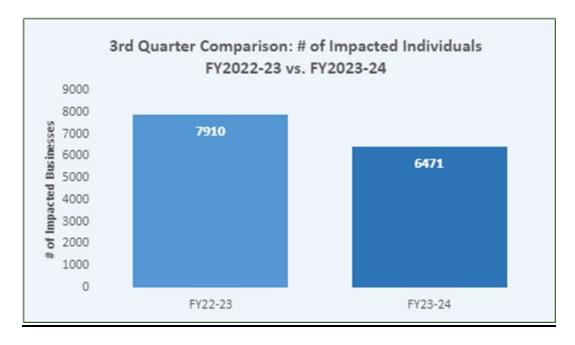

From July 2023 through March 2024, the team reached **165** businesses and assisted **6,471** individuals by connecting them to Rapid Response program resources, such as unemployment benefits, health insurance coverage, retirement and financial planning, career, and training services, through partners including California Employment Development Department (EDD) Workforce Services, EDD Unemployment Insurance, Covered California, Department of Labor, and the local AJCC. This represents a 7% increase in the number of businesses compared to 154 businesses through Q3 FY 2022-23, and 18% decrease in the number of individuals compared to the 7,910 individuals assisted

through the Q3 of FY 2022-23. These numbers signify more businesses with fewer employees each were served through Rapid Response services in this quarter compared to last year.