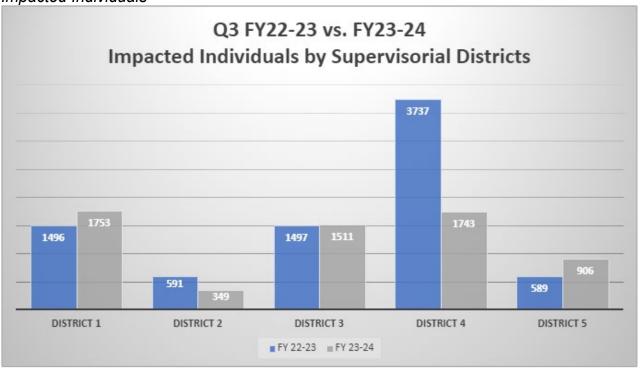

Through Q3 FY23-24, the data on the number of affected individuals indicate that:

- The 1<sup>st</sup> Supervisorial District had 1,753 impacted individuals. The business with the most
  affected workers was Walmart in West Covina which laid off 237 employees after a complete
  store closure in February 2024. This layoff in the retail industry was just slightly larger than
  the next two largest layoffs, both in manufacturing: Cacique, Inc. with 230 affected workers,
  and PLI Holdings, Inc. dba Harvard Label, LLC. with 217 affected workers.
- The 4<sup>th</sup> Supervisorial District had 1,743 impacted individuals, which includes 304 affected workers from Keeco, LLC in the City of Pico Rivera, and 263 individuals from Yellow Corp., and 255 individuals from VF Santa Fe Springs Distribution Center.
- The **3**<sup>rd</sup> **Supervisorial District** had 1,511 impacted individuals this quarter, with the largest business being Gilead Sciences, Inc. & Kite Pharma, Inc. in the City of Santa Monica with 317 impacted individuals. The next largest layoff was Activision Blizzard in the City of Santa Monica, a video game developer bought out by Microsoft in 2023.
  - The **5**<sup>th</sup> **Supervisorial District** had 906 impacted individuals. The impacted individuals were spread out over various industries including 289 impacted individuals from the Transportation & Warehousing industry with the largest business being SPS Ventures, Inc., 183 from the Manufacturing industry with the largest business being Lance Camper, Inc., and 118 from the Arts, Entertainment & Recreation industry with the largest business being Accesso.
- The **2**nd **Supervisorial District** had 349 impacted individuals, the lowest of all five supervisorial districts, although it had a large, 98-person layoff in the City of Compton for USF Reddaway, Inc. The impacted individuals were split between 5 industries: the largest being from the Transportation & Warehousing industry with 141 impacted individuals, the next largest being in the Agriculture/Forestry/Fishing/Hunting industry with 87 impacted individuals.

# Rapid Response Activity by Supervisorial District (Attachment I)

| Supervisorial District | Number of Companies | Number of Affected Employees |
|------------------------|---------------------|------------------------------|
| 1                      | 43                  | 1753                         |
| 2                      | 9                   | 349                          |
| 3                      | 31                  | 1511                         |
| 4                      | 54                  | 1743                         |
| 5                      | 27                  | 906                          |
| Grand Total            | 164                 | 6262                         |