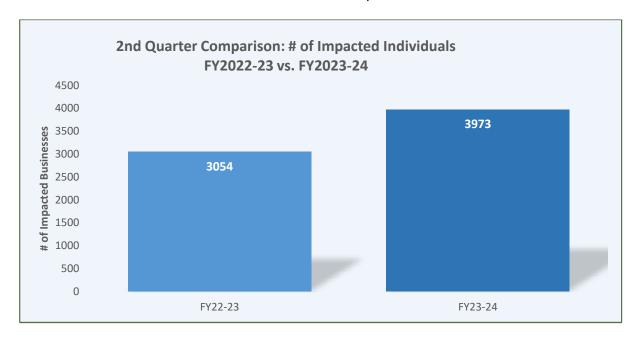

#### 1. Impacted Businesses by Industry

Based on the number of businesses that were impacted across various industries, the Retail Trade industry had the highest at 27 businesses impacted. The Manufacturing industry ranked second with 20 businesses impacted, while the Accommodation & Food Services industry ranked third with 10 businesses impacted. According to Los Angeles Economic Development Corporation's 2024 Economic Forecast report, the retail industry doesn't make it to the top 10 Employment Growth by Industries for 2023-2025, and Manufacturing is the last on the list.

#### 2. Impacted Individuals by Industry

In terms of the number of employees affected, the Manufacturing industry was the most impacted, reaching 1,566 displaced workers. This was due to the large layoff by Gilead Sciences, Inc. in the second quarter with a total of 317 affected workers. Of those, 213 were in administrative/management roles, 91 held scientific operations positions with various titles, and 13 were engineer positions. The Transportation and Warehousing industry was the second most impacted (660 individuals) which had the second largest layoff through second quarter by Yellow Inc. For Yellow, Inc., 19 impacted individuals were from the Administration/Management positions and 244 individuals were drivers, dock workers and mechanics. In LAEDC's 2024 Economic Forecast report, it indicates that between 2023 and 2024, it is expected that the Manufacturing industry will lose 17,100 workers.