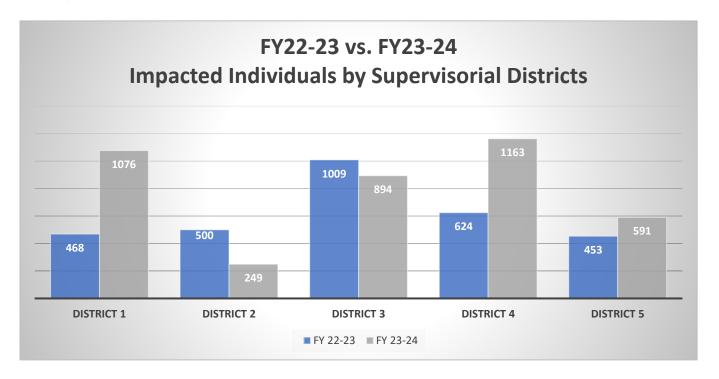

#### 2. Impacted Individuals

Through 2<sup>nd</sup> Quarter FY23-24, the data on the number of affected individuals indicate that:

- The 4<sup>th</sup> Supervisorial District had 1,163 impacted individuals, which includes 263 individuals from Yellow, Inc., 255 individuals from VF Santa Fe Springs Distribution Center, and 188 individuals from GE
   United
   Technologies,
   LLC.
- The 1<sup>st</sup> Supervisorial District had 1,076 impacted individuals. With the top three impacted businesses all belonging to the industry with the greatest number of impacted businesses as well, Manufacturing. This included 230 impacted individuals from Cacique, Inc., 217 impacted individuals from Harvard Label, Inc., and 111 impacted individuals from Niagara Bottling Inc.
- The 3<sup>rd</sup> Supervisorial District had 894 impacted individuals this quarter, with the largest business

being Gilead Sciences, Inc. & Kite Pharma, Inc. in the City of Santa Monica with 317 impacted individuals. This is over 300% more than the next largest layoff of 100 affected individuals at Kitchen24 in the City of West Hollywood.

- The **2**<sup>nd</sup> **Supervisorial District** had 249 impacted individuals. The impacted individuals were split between 4 industries: the largest being from the Transportation & Warehousing industry with 141 impacted individuals, the next largest being in the Information industry with 75 impacted individuals.
- The 5<sup>th</sup> Supervisorial District had 591 impacted individuals. The impacted individuals were spread out over various industries including 244 impacted individuals from the Transportation & Warehousing industry, 111 from the Arts, Entertainment & Recreation industry, and 80 impacted individuals from the Healthcare & Social Assistance industry.

# Rapid Response Activity by Supervisorial District (Attachment I)

| Supervisorial District | Number of Companies | Number of Affected Employees |
|------------------------|---------------------|------------------------------|
| 1                      | 25                  | 1,076                        |
| 2                      | 6                   | 249                          |
| 3                      | 21                  | 894                          |
| 4                      | 37                  | 1,163                        |
| 5                      | 12                  | 591                          |
| Grand Total            | 101                 | 3,973                        |