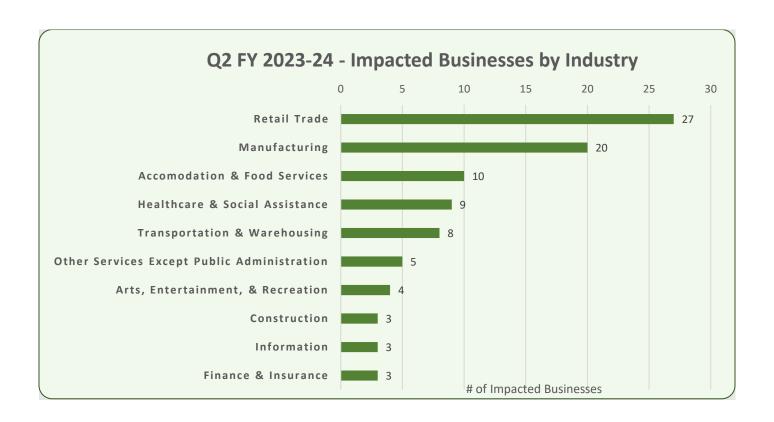

#### **Impact by Supervisorial District**

1. Impacted Businesses

- The 1<sup>st</sup> Supervisorial District had a total of 25 impacted companies that spanned across 7 different industries. Manufacturing and Retail Trade industries were the most impacted with almost 70% of the affected businesses.
- The **2**<sup>nd</sup> **Supervisorial District** had a total of 6 impacted businesses. These companies spanned across 4 industries, including Retail Trade, Manufacturing, Information & Transportation, and Warehousing industries.
- The 3<sup>rd</sup> Supervisorial District had a total of 21 impacted businesses that spanned across 8 different industries. The most affected industries included 5 businesses from Accommodation and Food Services industry, 5 from Retail Trade, 3 from Arts, Entertainment & Recreation, and 3 from Real

Estate & Rental Leasing.

- The **4**<sup>th</sup> **Supervisorial District** had a total of 37 impacted businesses, the most out of all SDs, spanning across 11 different industries. The top 12 of those businesses are in Retail, 8 belonged to Manufacturing Industry, and 4 impacted businesses are in Healthcare.
- The 5<sup>th</sup> Supervisorial District had a total of 12 impacted companies, across 9 industries. The top 3 impacted businesses are from Transportation & Warehousing and 2 are from the Accommodation & Food Services.

# Rapid Response Activity by Supervisorial District (Attachment I)

| Supervisorial District | Number of Companies | Number of Affected Employees |
|------------------------|---------------------|------------------------------|
| 1                      | 25                  | 1,076                        |
| 2                      | 6                   | 249                          |
| 3                      | 21                  | 894                          |
| 4                      | 37                  | 1,163                        |
| 5                      | 12                  | 591                          |
| Grand Total            | 101                 | 3,973                        |